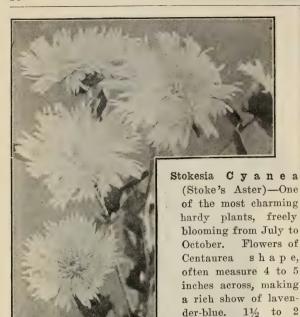

ded, thick and rubbery, crowned with massive flat cymes of light rose-colored flowers. 20c.

Spirea Palmata (Crimson Meadow Sweet)—Stems and branches purple red. Flowers er\_mson.

Stachys Lanata (Woundwort)—A splendid edging plant for situations requiring strong foliage contrasts; the dense leafage of this variety being a sheeny silver white, with the wooly surface and substance of felt. Small spikes of light purple flowers appear in July and August. One foot.

Statice Latifolia (Sea Lavender)—Grows 15 to 18 inches high with tufts or clumps of thick, leathery foliage and immense panicles of delicate blue flowers. Individual flowers very minute, similar in form to the Forget-me-not, but made into heads 18 inches or more across. Will last for months as house decoration if carefully dried.



STOKESIA ALBA.

--- Alba--Equally attractive as above, with a broad show of pure white.

dozen.



TRITOMA PFITZERI.

Tritoma (Flame Flower). The flowers of these plants combine finished elegance with an aggressive conspicuity; their size, peculiar form and high coloring commanding attention from every viewpoint, while close inspection admits their refined beauty and utility-as cutflowers - for interior decoration. Rush-like foliage supports smooth, thick flower stalks a yard long with a single fiery cone at the top.

feet. 10c: \$1.00 per

Uvaria Grandiflora— Vivid orange-scarlet with orange base commonly called "Redhot Poker" plant. 10c each; \$1.00 per dozen.

Pfitzeri—An improved type of more perfect form, and showing a marked predominance of scarlet—the opened lower petals, merely,